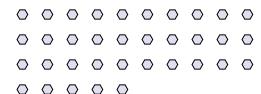

### 4) How many groups of 7 can you make with the 35 shapes below?



#### 6) How many groups of 7 can you make with the 21 shapes below?



#### 8) How many groups of 3 can you make with the 12 shapes below?



### **10)** How many groups of 3 can you make with the 33 shapes below?



## 1) How many groups of 4 can you make with the 40 shapes below?



## 3) How many groups of 3 can you make with the 21 shapes below?

| Δ | Δ | Δ | Δ | Δ | Δ | Δ | Δ | Δ | Δ |
|---|---|---|---|---|---|---|---|---|---|
| Δ |   |   |   |   |   |   |   |   | Δ |
| ^ |   |   |   |   |   |   |   |   |   |

## 5) How many groups of 6 can you make with the 24 shapes below?



## 7) How many groups of 3 can you make with the 18 shapes below?



# 9) How many groups of 5 can you make with the 35 shapes below?



### 11) How many groups of 7 can you make with the 21 shapes below?



#### Answers