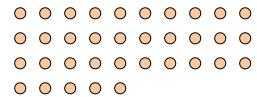

#### Use the shapes provided to answer the questions.

Ex) How many groups of 6 can you make with the 18 shapes below?



2) How many groups of 3 can you make with the 27 shapes below?



4) How many groups of 7 can you make with the 35 shapes below?



6) How many groups of 7 can you make with the 21 shapes below?



8) How many groups of 3 can you make with the 12 shapes below?



**10**) How many groups of 3 can you make with the 33 shapes below?



1) How many groups of 4 can you make with the 40 shapes below?



3) How many groups of 3 can you make with the 21 shapes below?

| Δ | Δ | Δ | Δ | Δ | Δ | Δ | Δ | Δ | Δ |
|---|---|---|---|---|---|---|---|---|---|
| Δ | Δ | Δ | Δ | Δ | Δ | Δ | Δ | Δ | Δ |
| ^ |   |   |   |   |   |   |   |   |   |

5) How many groups of 6 can you make with the 24 shapes below?



7) How many groups of 3 can you make with the 18 shapes below?



9) How many groups of 5 can you make with the 35 shapes below?



11) How many groups of 7 can you make with the 21 shapes below?

| $\stackrel{\wedge}{\Box}$ | $\D