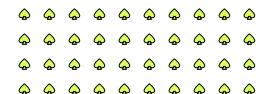

#### Use the shapes provided to answer the questions.

Ex) How many groups of 6 can you make with the 18 shapes below?



2) How many groups of 3 can you make with the 27 shapes below?



4) How many groups of 7 can you make with the 35 shapes below?



6) How many groups of 7 can you make with the 21 shapes below?



8) How many groups of 3 can you make with the 12 shapes below?



**10**) How many groups of 3 can you make with the 33 shapes below?



1) How many groups of 4 can you make with the 40 shapes below?



3) How many groups of 3 can you make with the 21 shapes below?

| Δ | Δ | Δ | Δ | Δ | Δ | Δ | Δ | Δ | Δ |
|---|---|---|---|---|---|---|---|---|---|
| Δ | Δ | Δ | Δ | Δ | Δ | Δ | Δ | Δ | Δ |
| ^ |   |   |   |   |   |   |   |   |   |

5) How many groups of 6 can you make with the 24 shapes below?



7) How many groups of 3 can you make with the 18 shapes below?



9) How many groups of 5 can you make with the 35 shapes below?



11) How many groups of 7 can you make with the 21 shapes below?

| $\stackrel{\wedge}{\Box}$ | $\Diamond$  | $\Diamond$  | $\Diamond$ | $\Diamond$  | $\Diamond$ | $\Diamond$ | $\Diamond$  | $\Diamond$ | $\Diamond$                |
|---------------------------|-------------|-------------|------------|-------------|------------|------------|-------------|------------