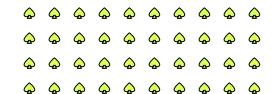

$ | $\Diamond$ | $\Diamond$ | $\triangle$ | $\Diamond$ | $\stackrel{\wedge}{\Box}$ |
| $\stackrel{\wedge}{\Box}$ |             |             |            |             |            |            |             |            |                           |

#### Use the shapes provided to answer the questions.

## Ex) How many groups of 6 can you make with the 18 shapes below?



## 2) How many groups of 3 can you make with the 27 shapes below?



### 4) How many groups of 7 can you make with the 35 shapes below?



#### 6) How many groups of 7 can you make with the 21 shapes below?



#### 8) How many groups of 3 can you make with the 12 shapes below?



### **10)** How many groups of 3 can you make with the 33 shapes below?



## 1) How many groups of 4 can you make with the 40 shapes below?



## 3) How many groups of 3 can you make with the 21 shapes below?

| Δ | Δ | Δ | Δ | Δ | Δ | Δ | Δ | Δ | Δ |
|---|---|---|---|---|---|---|---|---|---|
| Δ |   |   |   |   |   |   |   |   | Δ |
| ^ |   |   |   |   |   |   |   |   |   |

## 5) How many groups of 6 can you make with the 24 shapes below?



## 7) How many groups of 3 can you make with the 18 shapes below?



# 9) How many groups of 5 can you make with the 35 shapes below?



### 11) How many groups of 7 can you make with the 21 shapes below?



#### Answers